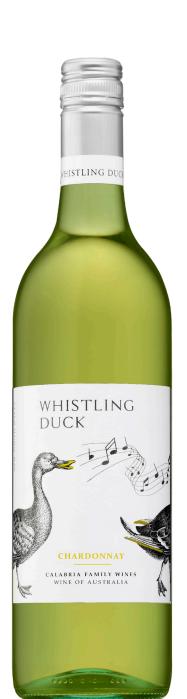

# WHISTLING DUCK

THE SPECTACULAR WHISTLING DUCK FREQUENTS THE WATERCOURSES OF COUNTRY AUSTRALIA AND IS THE INSPIRATION FOR THIS WINE.

# CHARDONNAY 2022

#### **OVERVIEW**

A crisp, unoaked style of Chardonnay.

### **COLOUR**

Pale gold

## **BOUQUET**

Displays upfront aromatics of honeydew melon and peach blossom.

## **TASTE**

The palate is refreshing and flavourful, displaying characters of nectarine, peach and lemon.

## **ENJOY WITH**

A perfect accompaniment with any chicken or fish dish, or tapas.

### **REGION**

South Eastern Australia in New South Wales, Australia.

**CELLARING**Ideal drinking now

## WINE ANALYSIS

Alcohol: 12.5% TA: 7 g/L pH: 3.2 Sugar: 3.4 g/L