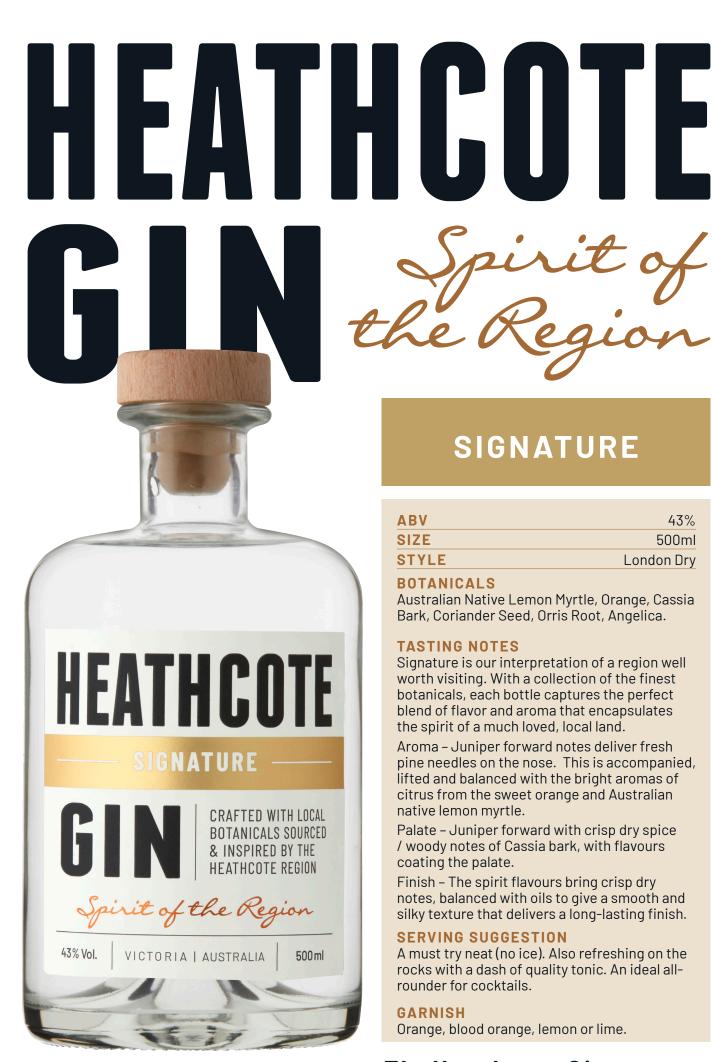

# **SIGNATURE**

| ABV   | 43%        |
|-------|------------|
| SIZE  | 500m       |
| STYLE | London Dry |

#### **BOTANICALS**

Australian Native Lemon Myrtle, Orange, Cassia Bark, Coriander Seed, Orris Root, Angelica.

## **TASTING NOTES**

Signature is our interpretation of a region well worth visiting. With a collection of the finest botanicals, each bottle captures the perfect blend of flavor and aroma that encapsulates the spirit of a much loved, local land.

Aroma - Juniper forward notes deliver fresh pine needles on the nose. This is accompanied, lifted and balanced with the bright aromas of citrus from the sweet orange and Australian native lemon myrtle.

Palate - Juniper forward with crisp dry spice / woody notes of Cassia bark, with flavours coating the palate.

Finish - The spirit flavours bring crisp dry notes, balanced with oils to give a smooth and silky texture that delivers a long-lasting finish.

### **SERVING SUGGESTION**

A must try neat (no ice). Also refreshing on the rocks with a dash of quality tonic. An ideal allrounder for cocktails.

## **GARNISH**

Orange, blood orange, lemon or lime.

TheHeathcoteGin.com.au